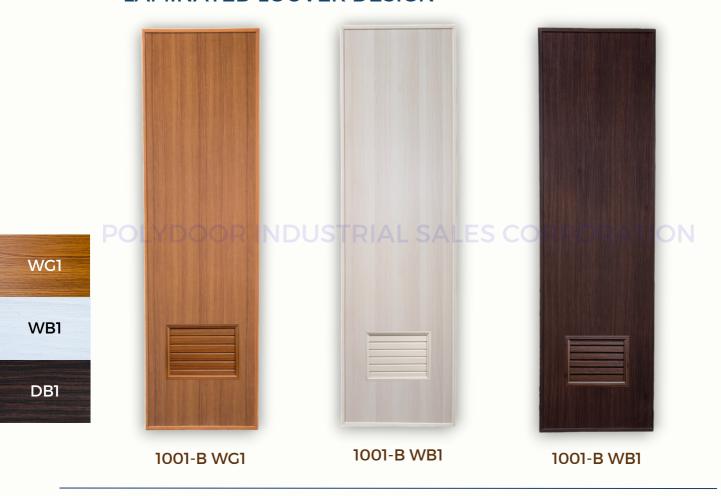

# **LAMINATED LOUVERS**

Wood laminated louvers that allow air circulation without losing style

# LAMINATED PLAIN W/ LAMINATED LOUVER DESIGN