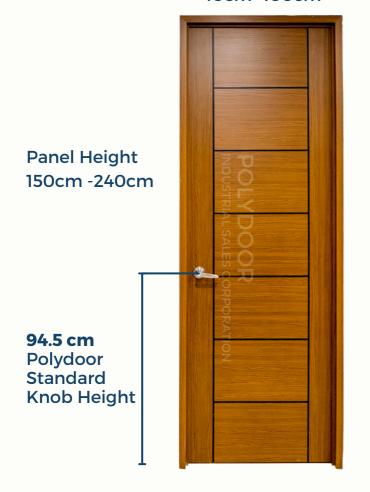

# **CUSTOMIZABLE** SIZE

NAPAPASADYANG SUKAT

Panel Width 40cm -100cm

Door Panel Size (cm)

Width(W) x Height(H)

Door Jamb Size (cm)

 $(W + 8.8cm) \times (H + 5cm)$ 

Wall Clearance (cm)