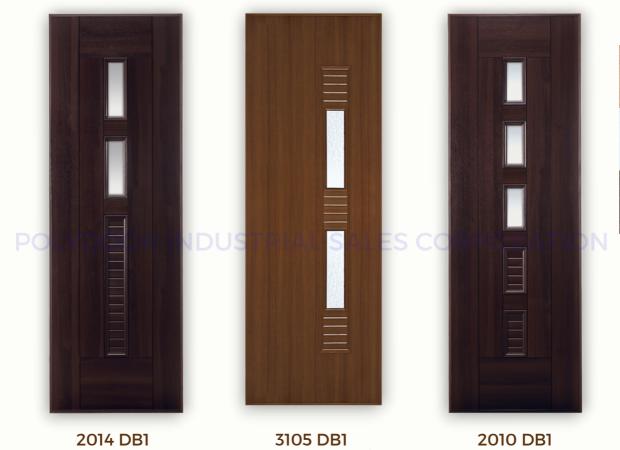

# **CRAFTED DOOR DESIGNS**

# **GLASS**

Tempered glass (5mm thick)
Frosted or Clear Glass

# **GLASS W/LOUVER**

Provides a welcoming atmosphere allowing light to enter your space.

# GLASS W/ LOUVER DESIGN

WG1

WB1

DB1