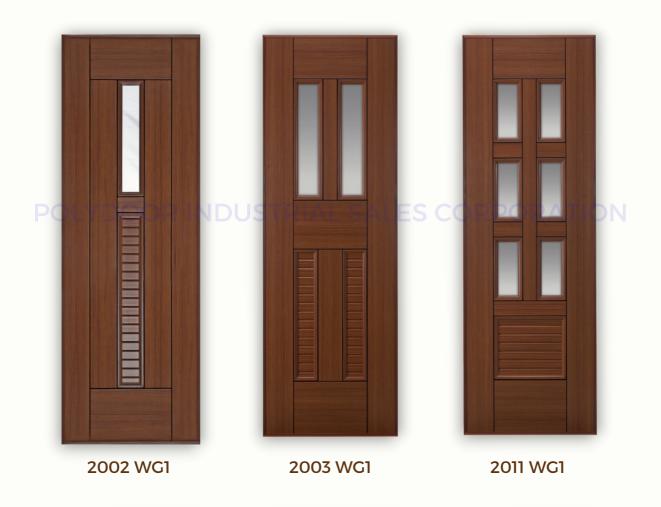

# **CRAFTED DOOR DESIGNS**

# **GLASS**

Tempered glass (5mm thick)
Frosted or Clear Glass

# **GLASS W/LOUVER**

Provides a welcoming atmosphere allowing light to enter your space.

# GLASS W/ LOUVER DESIGN

WG1

WB1

DB1