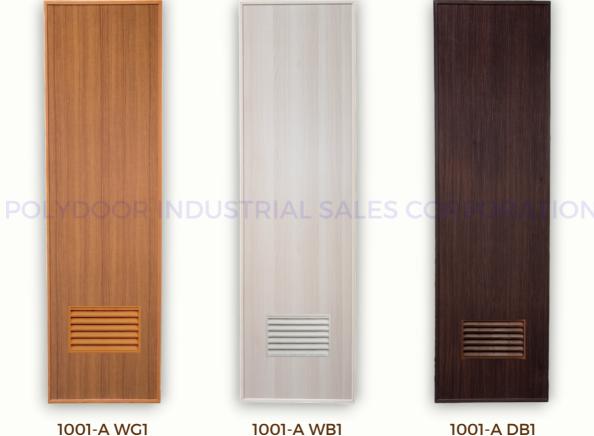

# LAMINATED PLAIN W/ LAMINATED LOUVER DESIGN

# **LOUVER STRIPS**

Hidden Louvers that function as airways for ventilation and door accents