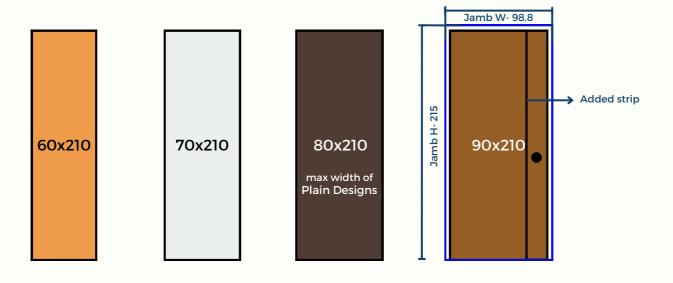

# STANDARD PANEL SIZES

PAMANTAYANG SUKAT NG PANEL (CM)

# **CUSTOMIZABLE** SIZE

NAPAPASADYANG SUKAT

Panel Width 40cm -100cm

Door Panel Size (cm)

Width(W) x Height(H)

Door Jamb Size (cm)

 $(W + 8.8cm) \times (H + 5cm)$ 

Wall Clearance (cm)

 $(W + 9.8cm) \times (H + 5.5cm)$ 