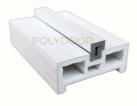

# Laminated WPC Jambs 4cm x 10cm

## **PVC Ultra Jambs** 4cm x 10cm

# **PVC Jambs** 4cm x 10cm