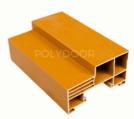

# Laminated WPC Jambs 4cm x 10cm

## **PVC Ultra Jambs** 4cm x 10cm

# **PVC Jambs** 4cm x 10cm