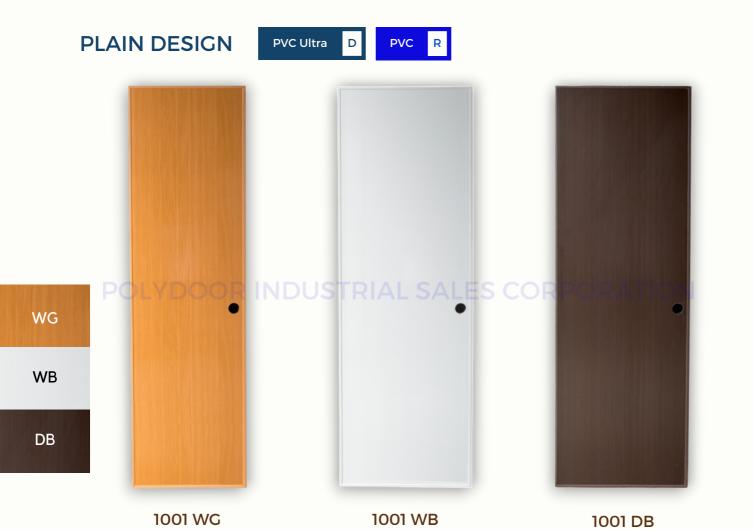

)



# **CUSTOMIZABLE** SIZE

NAPAPASADYANG SUKAT

Panel Width 40cm -100cm



Door Panel Size (cm)

Width(W) x Height(H)

Door Jamb Size (cm)

 $(W + 8.8cm) \times (H + 5cm)$ 

Wall Clearance (cm)

 $(W + 9.8cm) \times (H + 5.5cm)$ 

# TWO FINISHES DALAWANG TEKSTURA

Non-Laminated **3 Colors** 

WG DB **Wood Grain** White Board Dark Brown

Wood Laminated

**3 Colors** 



# **CUSTOMIZABLE DESIGN**

NAPAPASADYANG DISENYO

# MIX & MATCH COLORS







# **ACCESSORIES**



Provides airflow which can regulate temperature and moisture levels in your space.



# **DOOR PADS**





PVC door pads reinforce the door knob hole for added durability.

Recommended for PVC doors.

# **LAMINATED LOUVERS**

Wood laminated louvers that allow air circulation without losing style



# Door Designs Coming Up







# LAMINATED PLAIN DESIGN



















WG1

WB1

DB1

# LAMINATED PLAIN W/ LAMINATED LOUVER DESIGN











# LAMINATED FULL LOUVER DESIGN



# **CRAFTED DOOR DESIGNS**

# BLACK & WHITE STRIPS 9mm thickness

Black and white accents to your door design



# **LOUVER STRIPS**

Hidden Louvers that function as airways for ventilation and door accents





# **GLASS**

Tempered glass (5mm thick)
Frosted or Clear Glass

# **GLASS W/LOUVER**

Provides a welcoming atmosphere allowing light to enter your space.







# GLASS W/ LOUVER DESIGN









WG1

WB1

DB1

# **GLASS DESIGN**









PVC Ultra D





# **DURABLE**

New materials & technology improve overall door quality and allow alteration of door design to your preference and needs.



# WATER RESISTANT

Perfect solution fo