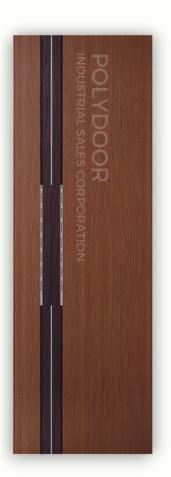

el Thickness: 3.5cm

Wet Type Installation 6 Metal Brackets

Stainless Hinges

Office | Storage | Bedroom | Bathroom Doors

**Bathroom Door** 

# -TYPES OF JAMBS MGA URI NG HAMBA

# Laminated WPC Jambs 4cm x 10cm







## **PVC Ultra Jambs** 4cm x 10cm







# **PVC Jambs** 4cm x 10cm









# STANDARD PANEL SIZES

PAMANTAYANG SUKAT NG PANEL (CM)



# **CUSTOMIZABLE** SIZE

NAPAPASADYANG SUKAT

Panel Width 40cm -100cm



Door Panel Size (cm)

Width(W) x Height(H)

Door Jamb Size (cm)

 $(W + 8.8cm) \times (H + 5cm)$ 

Wall Clearance (cm)

 $(W + 9.8cm) \times (H + 5.5cm)$ 

# TWO FINISHES DALAWANG TEKSTURA

Non-Laminated **3 Colors** 

WG DB **Wood Grain** White Board Dark Brown

Wood Laminated

**3 Colors** 



# **CUSTOMIZABLE DESIGN**

NAPAPASADYANG DISENYO

# MIX & MATCH COLORS







# **ACCESSORIES**



Provides airflow which can regulate temperature and moisture levels in your space.



# **DOOR PADS**





PVC door pads reinforce the door knob hole for added durability.

Recommended for PVC doors.

# **LAMINATED LOUVERS**

Wood laminated louvers that allow air circulation without losing style



# Door Designs Coming Up







# LAMINATED PLAIN DESIGN



















WG1

WB1

DB1

# LAMINATED PLAIN W/ LAMINATED LOUVER DESIGN











# LAMINATED FULL LOUVER DESIGN



# **CRAFTED DOOR DESIGNS**

# BLACK & WHITE STRIPS 9mm thickness

Black and white accents to your door design



# **LOUVER STRIPS**

Hidden Louvers that function as airways for ventilation and door accents





# **GLASS**

Tempered glass (5mm thick)
Frosted or Clear Glass

# **GLASS W/LOUVER