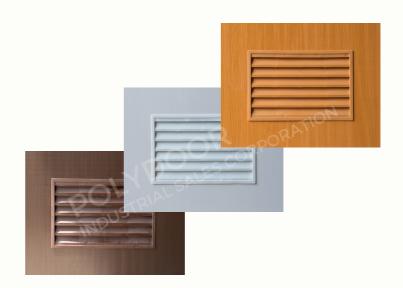

# **LAMINATED LOUVERS**

Wood laminated louvers that allow air circulation without losing style