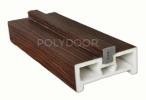

# Laminated WPC Jambs 4cm x 10cm

## **PVC Ultra Jambs** 4cm x 10cm

# **PVC Jambs** 4cm x 10cm