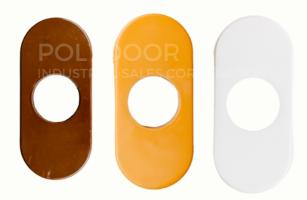

# **ACCESSORIES**

Provides airflow which can regulate temperature and moisture levels in your space.