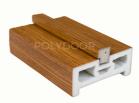

# Laminated WPC Jambs 4cm x 10cm

## **PVC Ultra Jambs** 4cm x 10cm

# **PVC Jambs** 4cm x 10cm