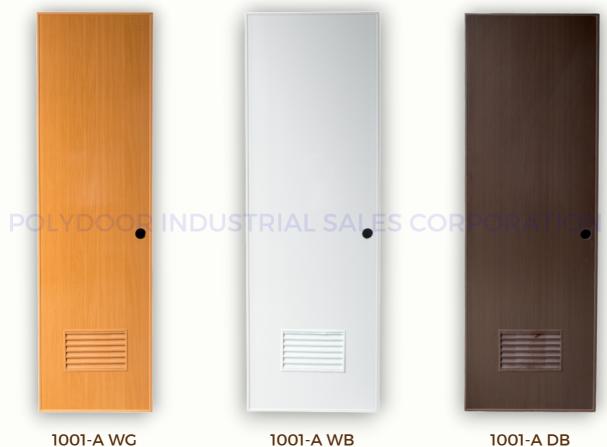

# LAMINATED PLAIN W/ LAMINATED LOUVER DESIGN

# **LOUVER STRIPS**

Hidden Louvers that function as airways for ventilation and door accents