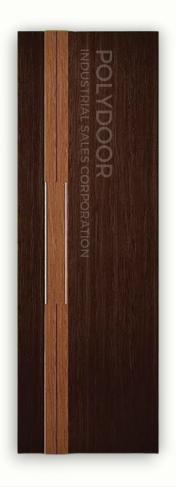

anel Thickness: 3.5cm

Wet Type Installation 6 Metal Brackets

Stainless Hinges

Office | Storage | Bedroom | Bathroom Doors

**Bathroom Door** 

# -TYPES OF JAMBS MGA URI NG HAMBA

# Laminated WPC Jambs 4cm x 10cm







## **PVC Ultra Jambs** 4cm x 10cm







# **PVC Jambs** 4cm x 10cm









# STANDARD PANEL SIZES

PAMANTAYANG SUKAT NG PANEL (CM)



# **CUSTOMIZABLE** SIZE

NAPAPASADYANG SUKAT

Panel Width 40cm -100cm



Door Panel Size (cm)

Width(W) x Height(H)

Door Jamb Size (cm)

 $(W + 8.8cm) \times (H + 5cm)$ 

Wall Clearance (cm)

 $(W + 9.8cm) \times (H + 5.5cm)$ 

# TWO FINISHES DALAWANG TEKSTURA

Non-Laminated **3 Colors** 

WG DB **Wood Grain** White Board Dark Brown

Wood Laminated

**3 Colors** 



# **CUSTOMIZABLE DESIGN**

NAPAPASADYANG DISENYO

# MIX & MATCH COLORS







# **ACCESSORIES**



Provides airflow which can regulate temperature and moisture levels in your space.



# **DOOR PADS**





PVC door pads reinforce the door knob hole for added durability.

Recommended for PVC doors.

# **LAMINATED LOUVERS**

Wood laminated louvers that allow air circulation without losing style



# Door Designs Coming Up







# LAMINATED PLAIN DESIGN



















WG1

WB1

DB1

# LAMINATED PLAIN W/ LAMINATED LOUVER DESIGN











# LAMINATED FULL LOUVER DESIGN



# **CRAFTED DOOR DESIGNS**

# BLACK & WHITE STRIPS 9mm thickness

Black and white accents to your door design



# **LOUVER STRIPS**

Hidden Louvers that function as airways for ventilation and door accents





# **GLASS**

Tempered glass (5mm thick)
Frosted or Clear Glass

# **GLASS W/LOUV