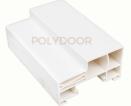

# Laminated WPC Jambs 4cm x 10cm

## **PVC Ultra Jambs** 4cm x 10cm

# **PVC Jambs** 4cm x 10cm