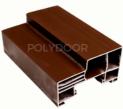

# Laminated WPC Jambs 4cm x 10cm

## **PVC Ultra Jambs** 4cm x 10cm

# **PVC Jambs** 4cm x 10cm