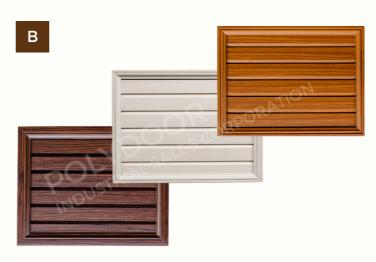

# **LAMINATED LOUVERS**

Wood laminated louvers that allow air circulation without losing style