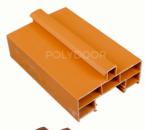

# Laminated WPC Jambs 4cm x 10cm

## **PVC Ultra Jambs** 4cm x 10cm

# **PVC Jambs** 4cm x 10cm