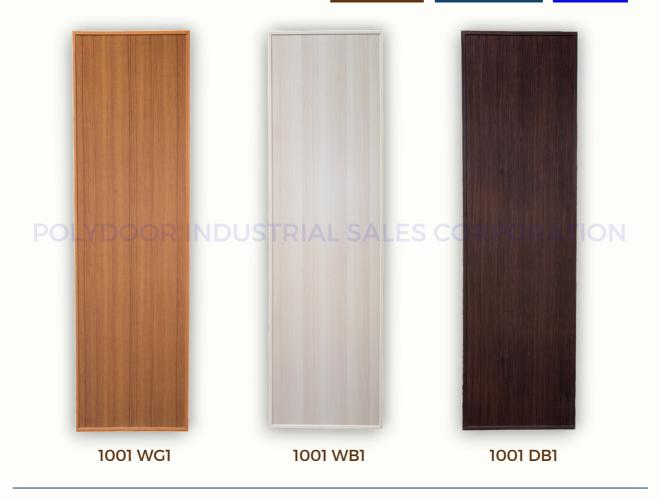

ANG SUKAT

Panel Width 40cm -100cm



Door Panel Size (cm)

Width(W) x Height(H)

Door Jamb Size (cm)

 $(W + 8.8cm) \times (H + 5cm)$ 

Wall Clearance (cm)

 $(W + 9.8cm) \times (H + 5.5cm)$ 

# TWO FINISHES DALAWANG TEKSTURA

Non-Laminated **3 Colors** 

WG DB **Wood Grain** White Board Dark Brown

Wood Laminated

**3 Colors** 



# **CUSTOMIZABLE DESIGN**

NAPAPASADYANG DISENYO

# MIX & MATCH COLORS







# **ACCESSORIES**



Provides airflow which can regulate temperature and moisture levels in your space.



# **DOOR PADS**





PVC door pads reinforce the door knob hole for added durability.

Recommended for PVC doors.

# **LAMINATED LOUVERS**

Wood laminated louvers that allow air circulation without losing style



# Door Designs Coming Up







# LAMINATED PLAIN DESIGN



















WG1

WB1

DB1

# LAMINATED PLAIN W/ LAMINATED LOUVER DESIGN











# LAMINATED FULL LOUVER DESIGN



# **CRAFTED DOOR DESIGNS**

# BLACK & WHITE STRIPS 9mm thickness

Black and white accents to your door design



# **LOUVER STRIPS**

Hidden Louvers that function as airways for ventilation and door accents





# **GLASS**

Tempered glass (5mm thick)
Frosted or Clear Glass

# **GLASS W/LOUVER**

Provides a welcoming atmosphere allowing light to enter your space.







# GLASS W/ LOUVER DESIGN









WG1

WB1

DB1

# **GLASS DESIGN**









PVC Ultra D





# **DURABLE**

New materials & technology improve overall door quality and allow alteration of door design to your preference and needs.



# WATER RESISTANT

Perfect solution for high-moisture areas like bathrooms and