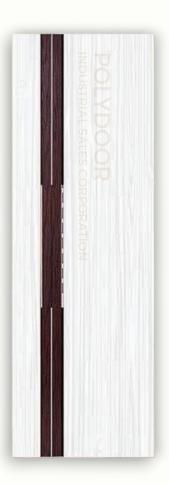

Thickness: 3.5cm

Wet Type Installation 6 Metal Brackets

Stainless Hinges

Office | Storage | Bedroom | Bathroom Doors

**Bathroom Door** 

# -TYPES OF JAMBS MGA URI NG HAMBA

# Laminated WPC Jambs 4cm x 10cm







## **PVC Ultra Jambs** 4cm x 10cm







# **PVC Jambs** 4cm x 10cm









# STANDARD PANEL SIZES

PAMANTAYANG SUKAT NG PANEL (CM)



# **CUSTOMIZABLE** SIZE

NAPAPASADYANG SUKAT

Panel Width 40cm -100cm



Door Panel Size (cm)

Width(W) x Height(H)

Door Jamb Size (cm)

 $(W + 8.8cm) \times (H + 5cm)$ 

Wall Clearance (cm)

 $(W + 9.8cm) \times (H + 5.5cm)$ 

# TWO FINISHES DALAWANG TEKSTURA

Non-Laminated **3 Colors** 

WG DB **Wood Grain** White Board Dark Brown

Wood Laminated

**3 Colors** 



# **CUSTOMIZABLE DESIGN**

NAPAPASADYANG DISENYO

# MIX & MATCH COLORS







# **ACCESSORIES**



Provides airflow which can regulate temperature and moisture levels in your space.



# **DOOR PADS**





PVC door pads reinforce the door knob hole for added durability.

Recommended for PVC doors.

# **LAMINATED LOUVERS**

Wood laminated louvers that allow air circulation without losing style



# Door Designs Coming Up







# LAMINATED PLAIN DESIGN



















WG1

WB1

DB1

# LAMINATED PLAIN W/ LAMINATED LOUVER DESIGN











# LAMINATED FULL LOUVER DESIGN



# **CRAFTED DOOR DESIGNS**

# BLACK & WHITE STRIPS 9mm thickness

Black and white accents to your door design



# **LOUVER STRIPS**

Hidden Louvers that function as airways for ventilation and door accents





# **GLASS**

Tempered glass (5mm thick)
Frosted or Clear Glass

# **GLASS W/LOUVER**