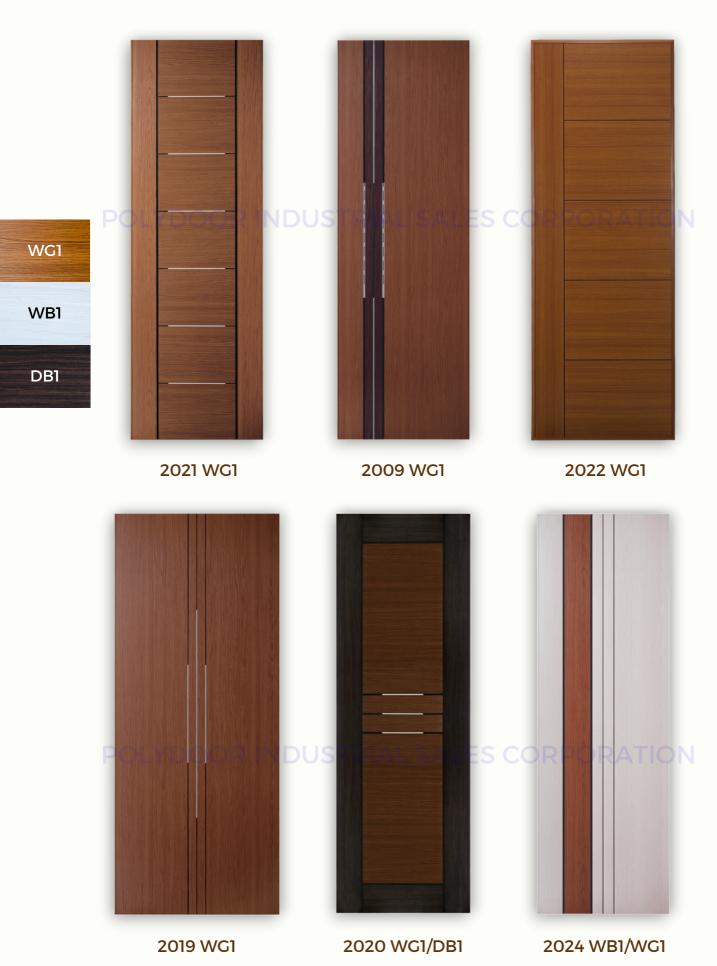

# Door Designs Coming Up

# LAMINATED PLAIN DESIGN

WG1

WB1

DB1

# LAMINATED PLAIN W/ LAMINATED LOUVER DESIGN

# LAMINATED FULL LOUVER DESIGN